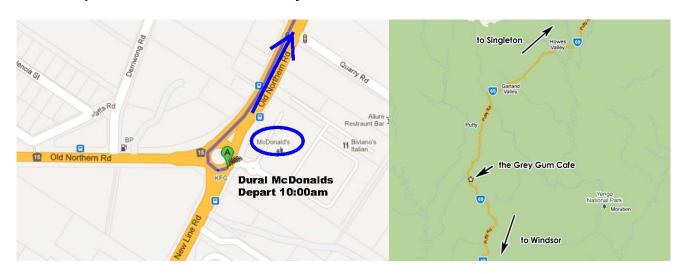

For the 2013 Classic Ford Mega Cruise we are heading to the Grey Gum Café on the Putty Road (<a href="https://www.greygumcafe.com.au">www.greygumcafe.com.au</a>), not to be mistaken for the old roadhouse. The Grey Gum Café is a great park location with a delicious simple menu, perfect for lunch on a Sunday drive.

The Sydney contingent will meet at Dural McDonalds 9:30am for a 10:00am departure. We will drive up Old Northern Road and take a left onto Cattai Ridge Road enjoying the twisty country tarmac to Windsor, then over the Hawkesbury River and up the Putty Road to Grey Gum Café. This will be a truly relaxing morning to meet up with our Newcastle enthusiasts. Look forward to seeing you there.

Sydney Start Location: Dural McDonalds departing 10:00am

Lunch: Grey Gum Café at Noon.

Road map will be available on the day.